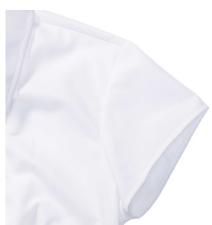

## **Specification**

RUSSELL TENCEL FITTED women's short sleeve shirt. Our state-of-the-art shirt, designed for places where every detail matters. Modernly relaxed sleeve, rounded edges, triangular panel on the sides, dark pink ribbon along the neck. 54% cotton /46% Tencel Lyocell twill, 136 g / m2. Wash at 40 degrees. EASY CARE - fast-drying, easy to iron. belaXS