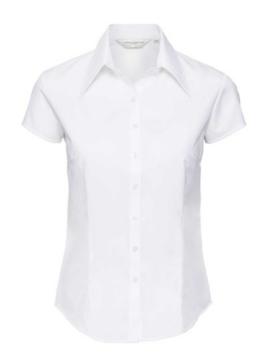

# RUSSELL TENCEL FITTED WOMEN'S SHORT SLEEVE SHIRT

## **Specification**

RUSSELL TENCEL FITTED women's short sleeve shirt. Our state-of-the-art shirt, designed for places where every detail matters. Modernly relaxed sleeve, rounded edges, triangular panel on the sides, dark pink ribbon along the neck. 54% cotton /46% Tencel Lyocell twill, 136 g / m2. Wash at 40 degrees. EASY CARE - fast-drying, easy to iron. belaXS