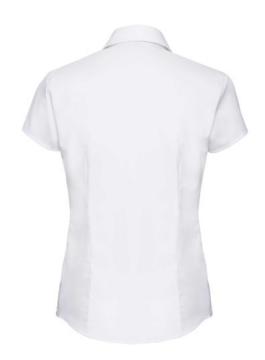

# RUSSELL TENCEL FITTED WOMEN'S SHORT SLEEVE SHIRT

## **Specification**

RUSSELL TENCEL FITTED women's short sleeve shirt. Our state-of-the-art shirt, designed for places where every detail matters. Modernly relaxed sleeve, rounded edges, triangular panel on the sides, dark pink ribbon along the neck. 54% cotton /46% Tencel Lyocell twill, 136 g / m2. Wash at 40 degrees. EASY CARE - fast-drying, easy to iron. belaXS