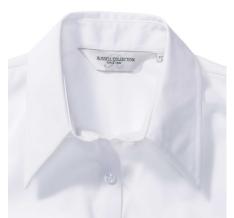

## **Specification**

RUSSELL TENCEL FITTED women's short sleeve shirt. Our state-of-the-art shirt, designed for places where every detail matters. Modernly relaxed sleeve, rounded edges, triangular panel on the sides, dark pink ribbon along the neck. 54% cotton /46% Tencel Lyocell twill, 136 g / m2. Wash at 40 degrees. EASY CARE - fast-drying, easy to iron. belaXS